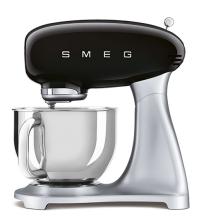

## **50s Retro-Style 5qt Stand Mixer, Black**

Model: SMF02BLUS Manufacturer: Smeg MSRP: \$750.00

- Planetary Movement rotation guarantees homogeneous and perfect mixtures
- 10 Speed settings with lever selection on the top
- Smooth start function prevents ingredients spilling out when started
- Front port holds optional accessories
- Safety lock when head is tilted up
- 800 Watt direct drive motor
- 5-Quart bowl holds a dozen eggs
- Die-cast aluminum body and stainless steel bowl
- Anti-slip feet keep mixer in place
- Motor overload protection
- Includes: Wire whisk
- Dough hook
- Flat beater
- Pouring shield