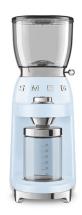

## 50's Retro-Style Coffee Grinder, Pastel Blue

**Model:** CGF01PBUS **Manufacturer:** Smeg

MSRP: \$415.00

- Smeg coffee grinders are designed with function and retro-style
- Grind coffee in the the container provided or directly in a filter holder
- Made with die-cast aluminum body and conical stainless steel grinders
- Provides a homogeneous grind that preserves coffee aromas without altering flavor
- Removable grinder
- Safety system
- Handy lever selects grind level
- BPA-free plastic ground and bean container
- Adjustable coffee ground size
- 4.6oz Coffee grind container
- 12.3oz Coffee bean container
- Dimensions: 9.825"D x 18.25"H x 6.6875"W