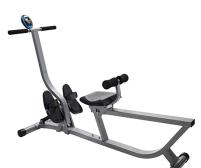

## **Active Aging EasyRow Rowing Machine**

**Model:** 35-1315

Manufacturer: Stamina

MSRP: \$350.00

- Improve your cardio and strength with this EasyRow machine
- Step-thru design
- $\bullet\,$  Free online instructional video to help you get started
- Learn proper form and methods to achieve fitness goals
- Adjust the difficulty of stroke with hydraulic resistance cylinder
- LCD Monitor shows time, count, total count and calories
- Padded back rest and cushioned seat
- Rail is longer and angled for easier return
- Textured foot plates and adjustable straps
- Built-in wheels
- · Anti-skid endcaps
- · Assembly required
- Dimensions: 37.75" x 12.25" x 17.75"