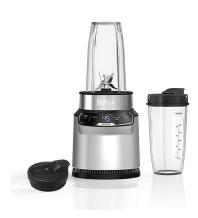

## Nutri-Blender Pro Personal Blender w/ Auto iQ

Model: BN401

Manufacturer: Ninja

**MSRP:** \$99.99

- 1100 Peak watt motor blends and powers through everything in the cup
- 2 Auto-iQ programs provide one-touch intelligence, taking out the guesswork
- Pro Extractor Blades Assembly crushes ice and breaks down whole fruits and veggies
- Blend inside the single-serve cups to take drinks on the go
- Clean up is easy with dishwasher safe cups, lids and blade assembly
- BPA-free parts
- Dimensions: 6.89"L x 5.98"W x 14.29"H
- Includes: Blender motor base
- Pro Extractor Blades Assembly
- Two 24oz Single-serve cups
- Two Spout lids
- Inspiration guide with 20 recipes