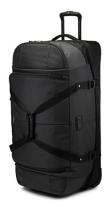

## Fairlead 34" Drop Bottom Wheeled Duffel, Mercury/Black

**Model:** 138039-3958 **Manufacturer:** High Sierra **MSRP:** \$174.99

- Fairlead offers durable and sporty duffels for all travel needs
- Large main compartment has a zipper pass through to drop bottom
- Drop bottom compartment features garment straps
- Recessed telescoping pull handle adjusts for user height
- Front zip pockets offer quick storage
- Grab handles placed on top, front and bottom
- Molded ID holder
- Compression straps help keep contents in place
- Inline skate wheels provide smooth rolling
- Made of Hex ripstop + 840D high abrasion fabric
- Dimensions: 34"H x 14"W x 14"D