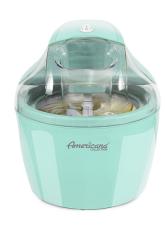

## Americana 1.5qt Personal Ice Cream Maker

Model: EIM-1400M Manufacturer: Elite

**MSRP:** \$42.99

- Create homemade frozen treats such as gelato, sorbet, ice cream and more
- Makes up to 1.5-quarts for a more single serve size
- Heavy-duty quick freeze bowl
- Powerful electric motor locks in place
- Mixing paddle churns ingredients for a smooth, creamy texture
- No ice or rock salt is needed
- Unwanted sugars or artificial ingredients required
- Transparent top cover offers easy viewing during ice cream making
- Double insulated bowl freezes quickly for rapid results
- Easy to operate and clean
- Convenient on/off switch
- Dimensions: 8"W x 9"H