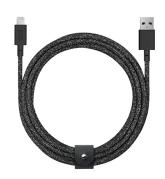

## Belt Cable XL, USB-A to Apple Lightning, Cosmos

Model: BELT-L-CS-BLK-3-NP Manufacturer: Native Union

**MSRP:** \$39.99

- An upgrade from the original Belt cable, Belt XL offers even more convenience with length
- Offers even more freedom to use device while charging
- 10ft Range still supports high-speed charging
- Tangle-free design with attached leather belt helps keep cable organized
- Crafted with nylon braiding for reinforcement to withstand everyday wear and tear
- MFi & USB-IF certified
- Apple Lightning connector
- Braiding, housing and leather strap made of recycled materials