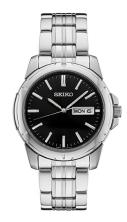

## Mens Essentials Silver-Tone Stainless Steel Watch, Black Dial

Model: SUR355 Manufacturer: Seiko MSRP: \$225.00

- Essentials watches from Seiko is one of the most classic styles around
- Silver-tone stainless steel bracelet, case and bezel
- Black dial with luminous hour markers and three hands
- Day of the month and week window at the 3 position
- Fixed silver-tone stainless steel bezel and lugs
- Sapphire crystal dial window
- Minute markers along outer dial rim
- Push button, fold over deployant closure
- Case thickness: 8.8mm
- Case size: 39.6mm
- $\bullet\,$  Water resistant to 100 M  $\,$