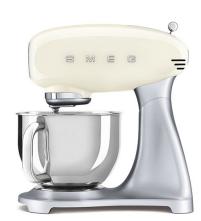

## 50s Retro-Style 5qt Stand Mixer, Cream & Chrome

**Model:** SMF02CRUS **Manufacturer:** Smeg

**MSRP:** \$750.00

- Planetary Movement rotation guarantees homogeneous and perfect mixtures
- 10 Speed settings with lever selection on the top
- Smooth start function prevents ingredients spilling out when started
- Front port holds optional accessories
- · Safety lock when head is tilted up
- Safety lock when head is tilted up
- 800 Watt direct drive motor
- 5-Quart bowl holds a dozen eggs
- · Die-cast aluminum body and stainless steel bowl
- Anti-slip feet keep mixer in place
- Motor overload protection
- Includes: Wire whisk
- Dough hook
- Flat beater
- · Pouring shield