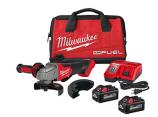

## M18 FUEL 4-1/2" / 5" Grinder Paddle Switch, No-Lock Kit

Manufacturer: Milwaukee Tools

**MSRP:** \$792.00

- Delivers up to 135 cuts per charge
- POWERSTATE Brushless Motor
- REDLINK PLUS Intelligence
- Performs 8500 RPMs
- Tool-free guard adjustment
- Paddle Switch design increases comfort in various positions
- Electronic clutch for kickback protection
- 5/8" 11 Spindle for use with common grinding accessories
- Anti-vibration side handle
- Includes: Two M18 REDLITHIUM High Output XC6.0 battery pack
- M18 & M12 Rapid charger
- T27 Guard
- T1 Clip-on guard
- · Side handle
- Wrench
- · Back flange
- Flange nut
- Contractor bag