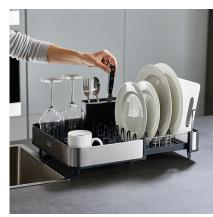

## **Extend Steel Expandable Dish Drainer**

**Model:** 85153

Manufacturer: Joseph Joseph

**MSRP:** \$65.00

- This smart dish rack is designed to evolve for space and needs
- Easily adjust to the size of draining space or if more dishes need drying
- Features a draining spout with three different positions
- Raised ribs prevent water from being trapped under dishes
- Convenient non-scratch draining prongs and chopping board rail
- Movable cutlery drainer with knife slot
- Stainless steel finish with fingerprint resistant coating
- Closed dimensions: 6.5"H x 12.75"W x 14.5"D
- Expanded dimensions: 6.5"H x 20.75"W x 14.5"D