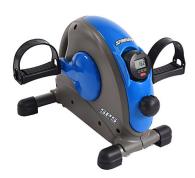

## Mini Exercise Bike w/ Smooth Pedal System, Blue

Model: 15-0141 Manufacturer: Stamina MSRP: \$150.00

- Use for upper or lower body
- Use while at your desk, watching TV and more
- Place the mini bike on a table, grip the pedals and begin rotating
- Smooth Pedal System uses gears instead of cranks for smooth performance
- Easy-to-reach dial increases or decreases resistance
- Reduced skidding when resistance is high
- Tilting monitor tracks time, total strokes and calories burned
- Includes free access to muuv, the smart audio coaching app
- Molded pedals with straps
- Some assembly required
- Dimensions: 15" x 13.5" x 12"