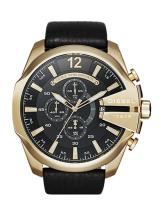

## Mens Mega Chief Gold & Black Leather Strap Watch, Black Dial

Model: DZ4344

Manufacturer: Diesel

**MSRP:** \$250.00

- Mega Chief watches turn heads whether you dress casual or play it up
- Black pebbled leather strap with traditional buckle closure
- Black dial with luminous, gold-tone hour markers and three hands
- Day of the month window at 3 position
- Chronograph 3 subdials: 60 seconds, 60 minutes, 1/10th of a second
- Signature gold-tone "Only The Brave" logo under the 12 position
- Stainless steel gold-tone bezel, case and dial bar detail
- Scratch resistant dial window
- Strap width: 26mmCase thickness: 12mm
- Case size: 51mm
- Water resistant to 100 M