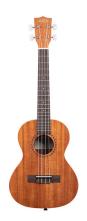

## Satin Mahogany Tenor Ukulele

Model: KA-15T Manufacturer: Kala MSRP: \$139.00

- This tenor ukulele is one of the best entry-level ukuleles on the market
- Great for seasoned players but even better for new players
- Mahogany top, back and sides
- Rosewood fingerboard
- Standard headstock
- Aquila Super Nylgut strings
- Graph Tech NuBone nut and saddle
- Scale length: 16.968"
- Overall instrument length: 26.062"
- Body length: 11.812"Number of frets: 18
- Width at upper/lower bout: 7.062"/9.25"
- Body depth: 3.121"
- Fingerboard width at nut: 1.39"
- Fingerboard width at neck/body joint: 1.8"