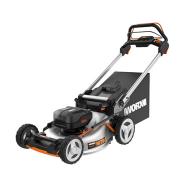

## Nitro 40V 21" Self-Propelled Lawn Mower w/ Rear Wheel Drive

Model: WG753 Manufacturer: Worx MSRP: \$629.99

- Get gas-like power without any of the drawbacks
- Self-propelled rear-wheel drive and variable speed control
- Brushless motor delivers more power, runtime and tool life
- Auto-Intellicut automatically adjusts to grass conditions
- 21" Steel cutting deck with Nutricut dual-stage mulching capability
- 7 Position cutting heights from 1.6" to 4"
- Front 8" wheels and rear 10" wheels
- Includes: Two 20V 5.0Ah Power Share batteries
- · Battery charger
- · Collection bag
- Mulch plug
- Side-discharge chute