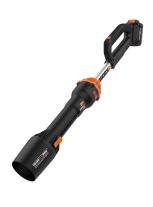

## 20V Power Share Leafjet Cordless Leaf Blower

Model: WG543 Manufacturer: Worx MSRP: \$214.99

- High powered, brushless motor offers more power, runtime and life
- Ultra-lightweight blower supports less fatigue
- Sonic Turbine Fan technology delivers  $410 \mbox{CFM}$  and volume at  $130 \mbox{ MPH}$
- Dual air intakes pull in additional air for more air volume
- Variable air control nozzle adjusts for various applications
- 2-Speed give added control in tight spaces or large areas
- Charge level indicator
- Blower force: 7.3 N
- Includes: 20V 4.0Ah Power Share battery
- 20V Battery charger