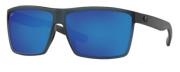

## **Rincon Matte Smoke Crystal Sunglasses w/ Polarized 580P Blue Mirror Lens**

Model: 097963666077 Manufacturer: Costa MSRP: \$220.00

- Co-injected nylon frames are tough and durable
- Frames are flexible and resistant to heat and cold
- Hydrolite nose pads and temple tips prevent slippage
- Polarized 580P lens Polycarbonate and Trivex are impact resistant
- 580 Lenses were designed to enhance colors and offer 100% UV protection
- Blue mirror lenses are best for bright, full-sun situations
- Matte smoke crystal frame color
- Wide frame fit
- XL Frame size
- Frame width: 133mm
- Bridge width: 11mm
- Lens size: 63.4mm x 44.5mm
- Temple arm length: 140mm
- Includes Costa case and cleaning cloth