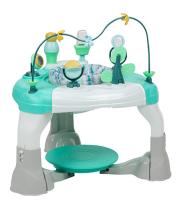

## Grow And Go 4-in-1 Stationary Activity Center, Oslo

Model: WA100FEV

Manufacturer: Safety 1st MSRP: \$99.99

- Grow and Go activity center entertains your little one up to 5 years
- 4 Modes of use: infant activity, baby balance, toddler play, activity table
- When kids on their own, the activity center turns into a play table
- For kids up to 5, the balance board transforms into a handy stool
- Infant activity has 7 interactive toys for playtime and fun
- For babies who can sit upright independently
- 360-Degree spinning seat
- Easily adjusts height to 3 height positions
- Recommended ages up to 5 years