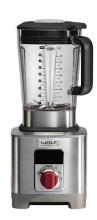

## **High Performance Blender**

Model: WGBL100S

Manufacturer: Wolf Gourmet

MSRP: \$879.00

- Powered by a 2.4 peak HP motor that propels blade speeds over 210 MPH
- Intuitive LCD control panel shows blending time and selected speed or setting
- Ultra-responsive, variable speed dial
- 4 Program settings: Smoothie, ice crush, puree, soup
- Pulse function supports any manual blending speed
- 64oz Tritan jar is shatterproof and BPA-free
- Unique design supports quiet blending
- Classic stainless steel and die-cast construction
- Dimensions: 7.5"W x 20.25"H x 9"D
- Includes: Blender
- Tamper
- Technique & Recipe book
- Use & Care guide