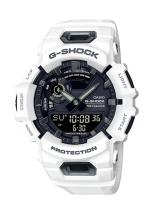

## Mens G-Squad Smartphone Link White Resin Smartwatch, Black Dial

Model: GBA900-7A Manufacturer: G-Shock

**MSRP:** \$140.00

- Smartphone Link offers Bluetooth sync from phone to watch
- Measures distance, speed, pace, calories burned and auto lap readings
- Download the app to control watch settings, manage workouts and more
- White resin band, case and bezel
- Black dial with digital and analog display
- LED light for face and display
- · Hand shift feature
- 1/100 Second stopwatch
- Countdown timer
- 5 Daily alarms
- Full auto-calendar
- Airplane mode
- User profile creation
- Approximate 2 year battery life
- Shock resistant
- Water resistant to 200 M
- Case size: 51.3mm x 48.9mm x 16.6mm