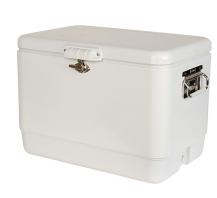

## **54qt White Steel Chest Cooler**

Model: 3000003875 Manufacturer: Coleman

**MSRP:** \$199.99

- This classic cooler design takes you back in time
- Classic style first developed in 1954, this iconic cooler features a painted steel body
- Large enough to hold 85 cans and tall enough for 2-liter bottles upright
- Keeps The Ice 4 day ice retention at temperatures up to 90F
- Have-A-Seat Lid supports up to 250lbs
- Rust resistant, stainless steel latch keeps cooler securely closed
- Low CO2 insulation for reduced carbon emissions
- Comfort-grip steel handles
- Leak resistant channel drain offers draining without tilting
- Made in the USA