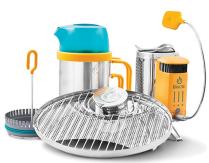

## **CampStove Complete Cook Kit**

Model: BNA0100 Manufacturer: BioLite MSRP: \$249.95

- CampStove 2+ supports a smokeless wood flame
- Create 3W of electricity from heat of fire and charge devices
- Onboard 3200mAh battery
- Smart LED dashboard
- USB Charge out
- Lightweight aluminum legs fold up
- KettlePot features a BPA-free high temperature top and silicone seal
- Ultra-thin stainless steel body
- Nesting storage
- Uses biomass for fuel such as twigs, sticks, and pinecones
- Four fan speeds
- 100 Lumen FlexLight
- Includes: Stuff sack
- CampStove 2+
- FlexLight 100
- Firelighter
- KettlePot
- CoffeePress
- Portable grill
- USB cord