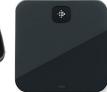

## Sense Health Smartwatch w/ Aria Air Smart Scale, Black/Carbon

Model: FBWFBSBK Manufacturer: Fitbit MSRP: \$349.90

- Sense 2 Advanced Health Smartwatch, Shadow Gray
- SpO2 (blood oxygen) tracking
- ECG app assess heart rhythm
- Skin temperature sensor
- Built-in GPS
- 6+ Day battery life
- Small band fits wrists 5.5" to 7.1" in circumference
- Large band fits wrists 7.1" to 8.7" in circumference
- Aria Air Smart Scale, Black
- Tracks weight but also shows BMI and lean mass
- Setup the scale in minutes
- Connect with Bluetooth or Wifi
- Multiple users
- · Displays pounds, kilograms or stones
- Requires 3 AAA batteries (included)