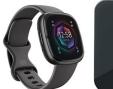

## Sense Health Smartwatch w/ Aria Air Smart Scale, Black/Carbon

Model: FBWFBSBK Manufacturer: Fitbit MSRP: \$349.90

- Sense 2 Advanced Health Smartwatch, Shadow Gray
- SpO2 (blood oxygen) tracking
- ECG app assess heart rhythm
- Skin temperature sensor
- Built-in GPS
- 6+ Day battery life
- Small band fits wrists 5.5" to 7.1" in circumference
- Large band fits wrists 7.1" to 8.7" in circumference
- Aria Air Smart Scale, Black
- Tracks weight but also shows BMI and lean mass
- Setup the scale in minutes
- Connect with Bluetooth or Wifi
- Multiple users
- · Displays pounds, kilograms or stones
- Requires 3 AAA batteries (included)