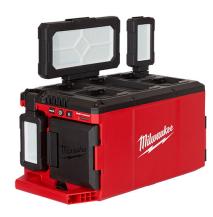

## M18 PACKOUT Light/Charger - Tool Only

**Model:** 2357-20

Manufacturer: Milwaukee Tools

MSRP: \$328.00

- Gain all day multi-directional lighting and charging
- Portable light delivers 300 Lumens of TRUEVIEW High Definition output
- Three independent rotating light heads
- 9 Light modes with all lights, main panel or back/front lights
- Up to 31 hours of runtime (with back/front lights)
- IP54 Water and dust resistant
- 2.1A USB output is perfect for charging devices
- Full system compatibility with PACKOUT Modular Storage System
- $\bullet$  Dimensions: 15.9"L x 9.8"W x 8.7"H
- Tool only battery NOT included