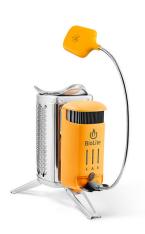

## CampStove 2+

Model: CSC0200

Manufacturer: BioLite

**MSRP:** \$149.95

- Turn fire into electricity with the award-winning stove from BioLite
- Patented combustion technology smokeless flame cooks and charges
- 100 Lumen FlexLight with ChromaReal LED technology
- Onboard 3200mAh battery
- Smart LED dashboard gives real-time feedback
- Internal fan jets with different speed settings circulate air for improved combustion
- Uses renewable biomass for fuel
- 5V USB output up to 2.0 amps
- Lightweight aluminum legs fold up
- Honeycomb heat mesh
- Scalloped pot stand
- Includes extra storage stuff sack