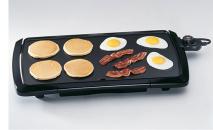

## Cool-Touch Electric Griddle w/ Warmer Plus

**Model:** 07023

Manufacturer: Presto

**MSRP:** \$59.99

- A multi-function tray offers effective cooking and versatile features
- Shape is perfect for pancakes, eggs, sandwiches and more
- Multi-function trap flips back to keep foods warm or flip up for spatter shield
- Tray also swings forward for melting and steaming
- Nonstick surface offers stick-free cooking and easy cleaning
- Control Master heat control maintains temperatures
- Cool-touch base on front and sides
- Slide-out drip tray is removable
- · Built-in backstop ledge
- 14" x 15" Cooking surface
- Fully immersible and dishwasher safe