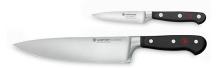

## **2pc Classic Starter Set**

Model: 1120160206 Manufacturer: Wusthof

MSRP: \$195.00

- The Classic collection of knives are ideal for home chefs everywhere
- Precision forged from a single piece of high carbon, stainless steel
- Highly durable POM handle resists fading and discoloration
- Precision Edge technology (PEtec) yields an blade with superior retention
- Tempered edge to 58-degree Rockwell
- Full tang with triple riveted handle
- The paring knife is perfect for trimming, peeling and more
- Use the cooks knife for more heavy duty work like cutting thicker vegetables and meats
- · Recommend hand wash only