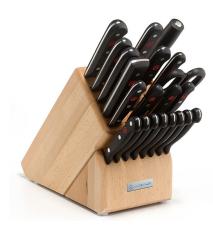

## Gourmet 23pc Knife Block Set

Model: 1095072301 Manufacturer: Wusthof

MSRP: \$825.00

- Precision laser-cut stamped blades
- Well balanced and durable
- High carbon, stainless steel construction
- Handles have tighter molecular structure to resist fading and discoloration
- · Recommend hand wash only
- Includes: 2.5" Paring knife
- 3" Spear Point Paring knife
- 3" Serrated Paring knife
- 4.5" Utility knife
- 4.5" Serrated Utility knife
- 5" Boning knife
- 6" Utility knife
- 6" Cleaver
- 7" Hollow Edge Santoku
- 8" Carving knife
- 8" Bread knife
- 8" Cooks knife
- 9" Honing steel
- Eight 4.5" Steak knives
- Come-apart shears
- Knife block storage