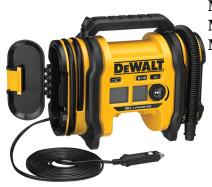

## 20V MAX Cordless/Corded Inflator - Tool Only

Model: DCC020IB Manufacturer: DeWalt

MSRP: \$179.99

- This air inflator runs on three power sources for maximum versatility
- Use 20V MAX battery, 12V DC or 110V AC power
- High pressure inflation mode with automatic shutoff
- High volume inflation and deflation modes
- Threaded chuck offers a secure connection to inflation valve
- Heavy-duty rubber feet
- LED light provides illumination
- Onboard accessory storage
- 13.75ft 12V DC cord length
- 3-160 PSI Operating range
- 29" Hose length
- 20V MAX battery NOT included
- Includes: 12V DC Power cord
- High pressured tapered nozzle
- Presta valve adapter
- Inflator needle