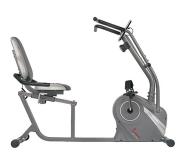

## Cross Trainer Magnetic Recumbent Bike w/ Arm Exercisers

Model: SF-RB4936

Manufacturer: Sunny Health & Fitness MSRP: \$599.99

- Use the arm exercisers and pedals independently
- Step-through design
- Offers 8 levels of magnetic resistance.
- Digital monitor measures peed, distance, time, calories and pulse
- Pulse sensors help chart effectiveness of workouts
- Adjustable seat with pull lever
- Adjustable straps on pedals
- Durable frame holds up to 265lb weight capacity
- Device holder
- Smooth belt drive system
- Wide bike seat:  $12"L \times 16.5"W \times 2"H$
- Built-in transportation wheels
- Adjustable inseam height: 24" to 32"
- Dimensions: 60" x 26" x 46.5"