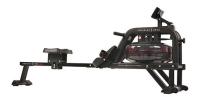

## Obsidian Surge Water Rowing Machine w/ LCD Monitor

Model: SF-RW5713

Manufacturer: Sunny Health & Fitness

**MSRP:** \$549.99

- · Water performance creates smooth and steady rowing
- Instant resistance supported with the flywheel and 16 fan blades
- R2 Fitness Meter total time, SPM, total strokes, heart rate and
- Lightweight, sturdy steel frame
- Non-slip HD, wide handlebar is sweat resistant
- Tear resistant mesh belt
- Non-slip foot pedals with nylon Velcro straps
- Transportation wheels
- Wide padded seat
- 300lb Weight capacity
- 42" Slide rail
- 38" Slide rail inseam
- Dimensions: 80"L x 22"W x 34"H
- Ships only in the contiguous 48-states