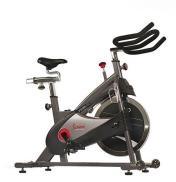

## Clipless Pedal Premium Indoor Exerise Cycling Bike w/ Chain Drive

Model: SF-B1509C

Manufacturer: Sunny Health & Fitness

MSRP: \$499.99

• Spin into shape with this premium indoor bike

· Heavy-duty steel frame and crank

• Chain drive system supports a real-life experience

• 40lb Chrome flywheel provides a smooth ride

• Tension knob increases or decreases resistance

Dual-sided pedals compatible with cycling shoes and PSD cleats

Pedals also feature foot cage

• Bottle holder

• Transportation wheels

• Leather brake pad tension

• Adjustable handlebar to seat distance: 16.5" to 21.5"

• Adjustable inseam height: 27" to 38"

• Dimensions: 48"L x 20"W x 47.5"H

• 300lb Weight capacity