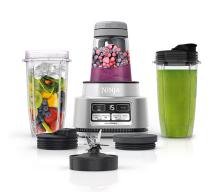

## Foodi Power Nutri Duo Single Serve Blender w/ smartTORQUE

Model: SS101

Manufacturer: Ninja

**MSRP:** \$139.99

- The Power Nutri Duo Blender will be your go to blender for onthe-go drinks
- smartTORQUE powers through heave loads at high speeds without stalling, stirring or shaking
- 4 Auto-iQ programs offers one-touch smoothies, extractions, bowls and spreads
- Power Nutri Bowl with Power Paddle paddles through frozen foods with less liquid
- Power Nutri Cup breakdowns better for smooth extractions
- Powerful 1200 peak watt, power dense motor
- Dishwasher safe parts
- Includes: Two 24oz Single serve cups with lid
- 14oz Power Nutri Bowl with lid