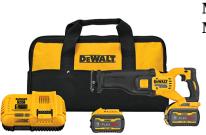

## FLEXVOLT 60V MAX Brushless Reciprocating Saw Kit w/ 2 Batteries

Model: DCS389X2 Manufacturer: DeWalt MSRP: \$649.99

- This reciprocating saw is one of the most powerful on the market with FlexVolt power
- Delivers performance of a corded saw but with portability of a cordless tool
- Brushless motor supports up to 3000 SPMs
- Variable speed trigger allows instant speed control
- Keyless lever-action blade clamp supports easy blade changes
- Pivoting shoe provides leverage for different applications
- Rubber over mold grip
- LED illuminates workspace
- 1-1/8" Stroke length
- Includes: Two FlexVolt 60V 9.0Ah Lithium-ion battery
- Battery charger
- Blade
- Kit bag