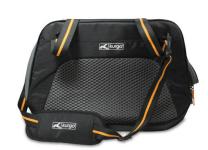

## Explorer Airline-Approved Dog Carrier, Black - Large

**Model:** K01836

Manufacturer: Kurgo

**MSRP:** \$98.99

- Your pooch will travel in comfort and style with the Explorer Dog Carrier
- Perfect for a commute, drive to the park, or as an airline carryon
- Holds pets up to 12lbs
- Lightweight, yet rugged, ripstop material
- Armor-Sole bottom is waterproof, muck proof, and easily wipes clean
- · Removable and machine-washable interior pad
- Outside carabiner attaches to car seat belt
- Interior swivel tether latches onto dog harnesses
- Top loading design with a double zippered opening
- Dimensions: 18"L x 10"W x 10"H
- Handle is 27" long with shoulder strap