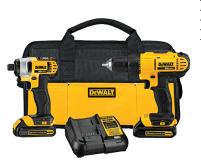

## 20V MAX Lithium-Ion 2-Tool Combo -Drill/Driver & Impact Driver

Model: DCK240C2 Manufacturer: DeWalt MSRP: \$299.99

- The 20V Drill/Driver has a 2-speed transmission (0-450/0-1500 RPMs)
- High performance motor delivers 300 unit watts out of power ability
- 1/2" Single sleeve ratcheting chuck
- 16 Clutch settings
- The 20V Impact Driver delivers up to 1400 in-lbs of torque
- No load speed reaches up to 2800 RPMs
- 1/4" QR Hex drive
- One-handed loading accepts 1" bit tips
- 3 LED Light ring with a 20-second delay
- Includes: 20V MAX 1/2" Drill/Driver
- 20V MAX 1/4" Impact Driver
- Two 20V MAX Lithium-ion 1.3Ah Battery packs
- 20V MAX Battery charger
- Contractor bag