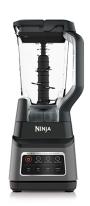

## Professional Blender w/ Auto-iQ

Model: BN701

Manufacturer: Ninja

**MSRP:** \$109.99

- Make delicious drinks, smoothies and more with the Professional blender
- Auto-iQ technology features presets that deliver consistent results
- Three Auto-iQ presets: Ice crush, Smoothie, Ice cream
- Four blending levels: Low, Medium, High, Pulse
- Total Crushing blades quickly go through ice with the 1400 peak watt motor
- 72oz Pitcher makes drinks for all your entertaining needs
- Pitcher includes lid with an easy pour spout
- Includes: 72oz Total Crushing Pitcher with blade assembly
- Pitcher lid