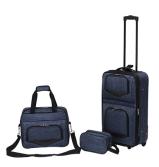

## **3pc Luggage Set, Denim Blue**

Model: 324-3 Manufacturer: PremiumBag MSRP: \$110.00

- Carry-on expands for additional packing capacity
- Two front zippered pockets
- Interior has adjustable straps and buckle closure
- Retractable handle and inline skate wheels
- Top accessory hook supports attaching additional bag
- Shoulder tote features top zippered opening
- Adjustable and detachable shoulder strap
- Front gusset zipper pocket on bag
- Add-a-bag strap fits over luggage handles
- Toiletry kit features side carry handle
- Includes: Carry-on (20" x 13.5" x 7.5"-9")
- Shoulder tote (14" x 10" x 5")
- Toiletry kit (10" x 5" x 4")