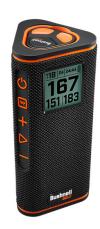

## Wingman View GPS Speaker

**Model:** 362210

Manufacturer: Bushnell

**MSRP:** \$279.95

- Easy-to-read LCD screen displays distance and music information
- Get audible distance readings from 36,000+ courses worldwide
- Audible 1st tee introductions and custom sound bites
- Get up to 6 audible and viewable hazard distances per hole
- Integrated BITE magnetic mount attaches to cart bar
- Removable BITE remote
- Up to 10 hours of battery life on a single charge
- Built-in USB port charges other devices
- Outstanding sound quality
- IPX6 Water resistant
- Dimensions: 7.3"H x 3.2"W x 3.1"D
- Includes charging cable