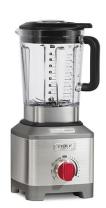

## **Pro Performance Blender**

Model: WGBL200S

Manufacturer: Wolf Gourmet

**MSRP:** \$349.95

- A powerful blender creates delicious drinks, smoothies, soups and more
- 2.2 Peak horsepower mower powers through ice
- 4 Program settings: Smoothie, Ice Crush, Puree and Soup
- Variable manual speed dial with pulse supports precision control
- Stainless steel construction with an all-metal drive
- 64oz Tritan shatterproof jar has a soft touch handle
- Convenient ounce and metrics markings
- Spill proof, vented lid
- Emulsion dosing cup supports more control
- Quiet operation
- Fits under standard-size cabinets