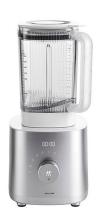

## **Enfinigy Power Blender, Silver**

**Model:** 1016104

Manufacturer: Zwilling J.A. Henckels

MSRP: \$299.99

- 6 Programmed settings Pulse, Smoothie, Cocktail, Ice cream, Ice crusher, Cleaning
- Hidden display when powered off for a more sleek look
- Powerful 1200 watt, high performance motor
- German-made, winglet blade with serrated edge and piranha teeth
- Locking system ensures appliance only starts when lid is on correctly
- Automatic shutoff when blender is opened while blending
- Blender lid doubles as a measuring cup
- Heat and cold resistant, BPA-free Tritan jar
- Dimensions: 7.6"L x 7.6"W x 16.65"H
- Includes: Motor base
- 64oz Tritan jar
- Lid
- Tamper