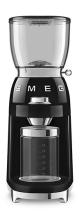

## 50's Retro-Style Coffee Grinder w/ Tritan Renew, Black

Model: CGF11BLUS Manufacturer: Smeg MSRP: \$415.00

- Smeg kitchen appliances offer retro Italian style carried from its founding in 1948
- This Smeg coffee grinder was designed to give you more control of your brew
- 30 Grinding levels and 3 grinding steps for fine, medium and coarse
- Conical stainless steel grinders give better consistency for the chose grain
- 8 Preset functions and manual function
- Tritan Renew bean container
- Anti-slip base and anti-static system
- Built-in cord wrap
- Bean container: 350g
- Ground coffee container: 130g
- Power: 220-240V, 50/60Hz
- Dimensions: 5.9"W x 8.66"D x 15.15"H