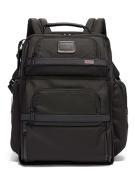

## Alpha Brief Pack, Black

**Model:** 117347-1041 **Manufacturer:** TUMI **MSRP:** \$625.00

- Zip entry opens main compartment
- Interior zip entry to padded laptop compartment fits 15" PC or 16" MacBooks
- 3 Media pockets, 3 card pockets and 3 open pockets
- 2 Front U-zip pockets
- Gusseted front straight zip pocket
- 2 Side zip pockets one with water resistant lining
- Padded adjustable traps and top carry handle
- FXT ballistic nylon fabric is virtually abrasion proof
- TUMI Tracer program helps reunite customers with lost or stolen luggage
- Add-A-Bag sleeve slips over luggage handles for easier traveling
- Dimensions: 17" x 12" x 8"