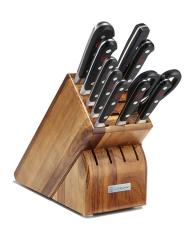

## Classic 9pc Knife Block Set

Model: 1090170911 Manufacturer: Wusthof

MSRP: \$580.00

- Blades precision forged from a single piece of stainless steel
- Blade is forged to 58 Rockwell hardness
- Laser-controlled precision sharpening to stay sharper longer
- Full bolsters support balance and safety with finger guard protection
- Triple-riveted, resilient synthetic handle
- Hand wash only
- Knife block dimensions: 10.5"L x 4.5"W x 8.5"H
- Includes: 3.5" Paring knife
- 4.5" Utility knife
- 4.5" Asian Utility knife
- 5" Serrated Utility knife
- 8" Chef's knife
- 8" Bread knife
- 9" Honing steel
- Come-apart shears
- Storage knife block