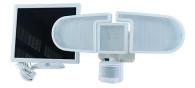

## **Triple Head Solar Security Light 1600**

**Model:** 22245

Manufacturer: Nature Power

**MSRP:** \$64.99

- Illuminate the darkest areas with the solar security light
- 3 Adjustable settings motion distant, light sensitivity, light time duration
- Night light mode with 10 Lumens
- Warm white and white light colors
- Red LED light is used top mimic the camera
- Detects motion up to 120-degree angle and distance up to 40ft
- No wiring required easy to setup anywhere
- Low maintenance and weather resistant
- Up to 1600 Lumens for lots of light
- Rechargeable battery with 1.5W Amorphous solar panel
- 2 x 3.7V 2000mAh Lithium-ion battery
- Includes mounting screws