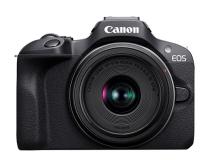

## EOS R100 24.1MP 4K Video Mirrorless Camera with RF-S 18-45mm f/4.5-6.3 IS STM Le

Model: 6052C012 Manufacturer: Canon

MSRP: \$599.99

- RF-S18-45mm, F4 5-6.3 IS STM Standard zoom lens
- 24.1 MP (APS-C) CMOS Sensor and DIGIC 8 Image Processor
- ISO 100-12,800 crisp images over a broad spectrum of lighting conditions
- Takes high-sensitivity images even in low-light conditions
- Dual Pixel CMOS AF
- Eye Detection AF
- Continuous shooting with up to 6.5 shots per second
- Record high-quality 4K movies up to 24 fps
- Canon Camera Connect app
- Dimensions: 3.37"H x 4.58"W x 2.71"D
- Includes: Camera cover
- Neck strap
- Battery pack and charger
- RF-S 18-45mm f/4.5-6.3 IS STM Lens
- Lens cap