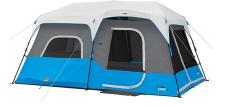

## 9 Person Lighted Instant Cabin Tent - 14ft x 9ft

Model: 40062 Manufacturer: Core Equipment MSRP: \$449.99

- LED lighting on ceiling poles controlled by wall switch
- 3 Levels of glare-free lighting High, Low, Night light
- H20 Block Technology water repellent fabrics and sealed seams
- Fully taped rainfly helps resist rain
- Lower air intake vents and mesh ceiling
- Fully zipped windows
- Included room divider creates 2 rooms
- Interior storage pockets
- Requires 4 D batteries (NOT included)
- Fits 2 air beds and sleeps up to 9 people
- Floor size: 14ft x 9ft
- Center height: 6.5ft
- Durable 68D polyester
- Includes Carry bag and 20 steel 7" stakes