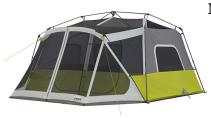

## 10 Person Instant Cabin Tent w/ Screen Room - 14ft x 10ft

Model: 40036

Manufacturer: Core Equipment MSRP: \$429.99

- Tent body with pre-attached poles that lock into place
- Setup time as short as 2-minutes
- H20 Block Technology combines water repellent fabrics and sealed seams
- Fully taped rainfly helps resist rain
- Lower air intake vents and mesh ceiling
- Screen room creates a comfortable sitting area
- Included room divider creates 2 rooms
- Conveniently located storage pockets
- $\bullet\,$  Fits 2 queen air mattresses and sleeps up to 10 people
- Floor size: 14ft x 10ft
- Center height: 7ft
- Durable 68D polyester
- Includes Carry bag and 30 steel 7" stakes