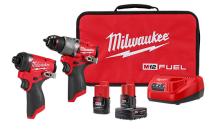

## M12 FUEL 2 Tool Combo Kit - Hammer Drill & Hex Impact Driver

**Model:** 3497-22

Manufacturer: Milwaukee Tools

**MSRP:** \$429.99

- POWERSTATE Brushless motors and REDLINK PLUS Intelligence
- Hammer drill provides 400 in-lbs of torque
- All metal 1/2" chuck and all metal gear case
- Performs 0-25,500 BPM and 1,550 RPM
- Hex Impact Driver performs up to 1500 in-lbs of torque
- 4-Mode drive control with self tapping screw mode
- Up to 3600 RPMs in mode 3
- 1/4" Hex chuck size
- Includes: 1/2" Hammer Drill/Driver
- 1/4" Hex Impact Driver
- M12 REDLITHIUM XC 4.0 Extended capacity battery pack
- M12 REDLITHIUM CP2.0 battery pack
- M12 battery charger