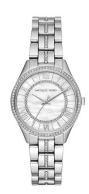

## Ladies Mini Lauryn Pave Slv-Tone Watch, Mother-of-Pearl Dial

Model: MK3900

Manufacturer: Michael Kors

**MSRP:** \$250.00

- Stainless steel, 3-link bracelet accented with crystal stone detail
- Silver Mother-of-Pearl dial with silver-tone stick indices and Roman numerals
- Dial also features an inner ring made up by dazzling crystal stones
- Stainless steel bezel is fully paved with crystal stones
- Silver-tone three hands
- Mineral crystal dial window
- Double push button, fold over deployant closure
- Case size: 33mm
- Water resistant to 50 M
- 2-Year manufacturer limited warranty